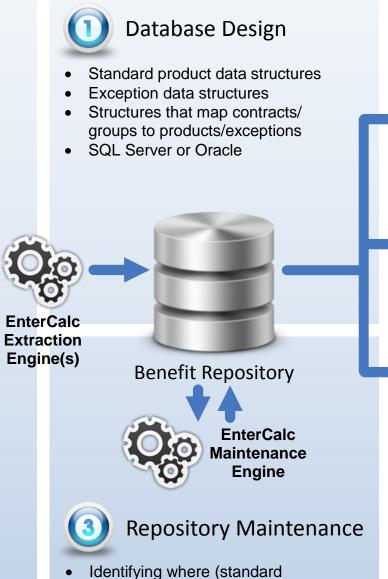

**Engines** 

In development, EnterCalc engines are Excel workbooks. Validation/business rules, transformations, and calculations **EnterCalc** can be developed/tested easily, quickly, flexibly, with low risk, and cost efficiently.

Downstream

systems and processes

**Output Services** 

Transactional & Batch

In production, EnterCalc engines are enterprise software (that executes independent of Office). EnterCalc engines are securable, integratable, centralized, scalable, stable, and self-documenting.