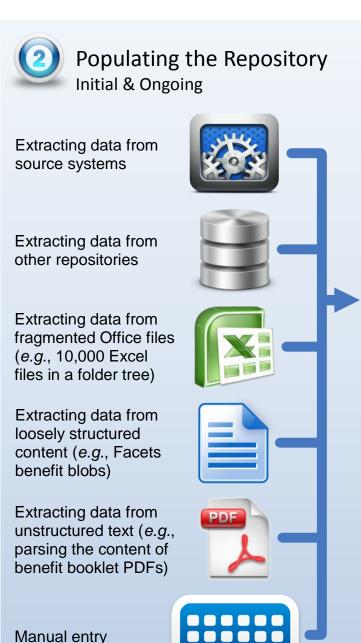

products + exceptions) are the

same as other standard products

Checking against other systems

for inconsistencies



**EnterCalc Web Services** 

**EnterCalc** 

**Batch Processes** 

SQL

**Engines** 

In development, EnterCalc engines are Excel workbooks. Validation/business rules, transformations, and calculations **EnterCalc** can be developed/tested easily, quickly, flexibly, with low risk, and cost efficiently.

Downstream

systems and processes

**Output Services** 

Transactional & Batch

In production, EnterCalc engines are enterprise software (that executes independent of Office). EnterCalc engines are securable, integratable, centralized, scalable, stable, and self-documenting.

Emil B. Kraft, ASA, MAAA, MCSD

Coverage

(SBCs)

Principal EnterCalc, Inc.

6047 173rd Avenue